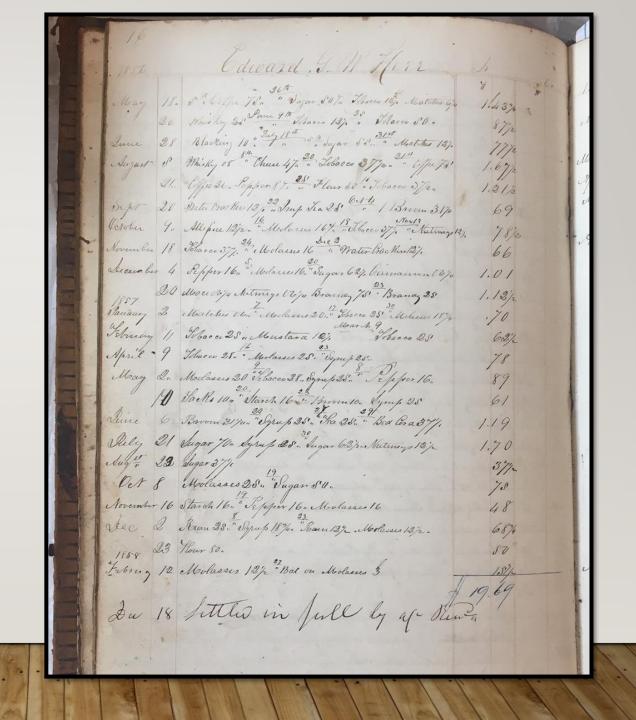

#### WHAT ELSE WAS PURCHASED?

Edward G. M Herr

- Coffee
- Sugar
- Tobacco
- Matches
- Whiskey
- Blacking
- Whiskey
- Cheese
- Flour
- Mustard
- Molasses
- Syrup
- Broom

NPS file photo