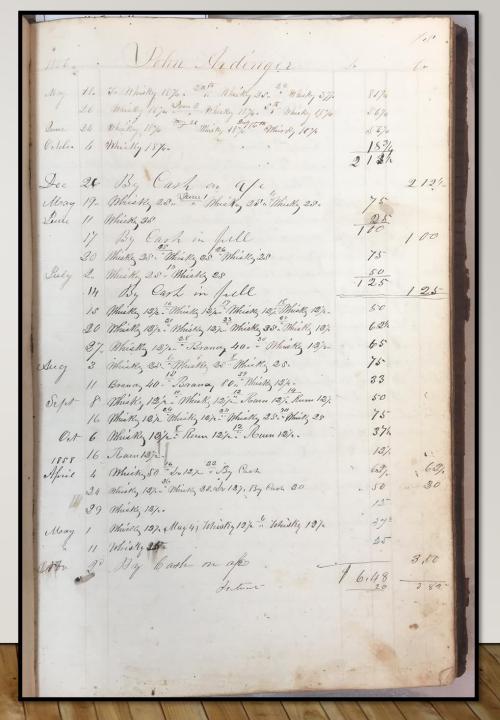

### MORE THAN WHISKEY AND FLOUR:

Shopping in an 1850s Canal Town

In the museum collection of the C&O Canal National Historical Park is a shop ledger from a Williamsport merchant.

It lists purchases made between 1856-1858, providing tantalizing glimpses into the everyday lives of its customers.