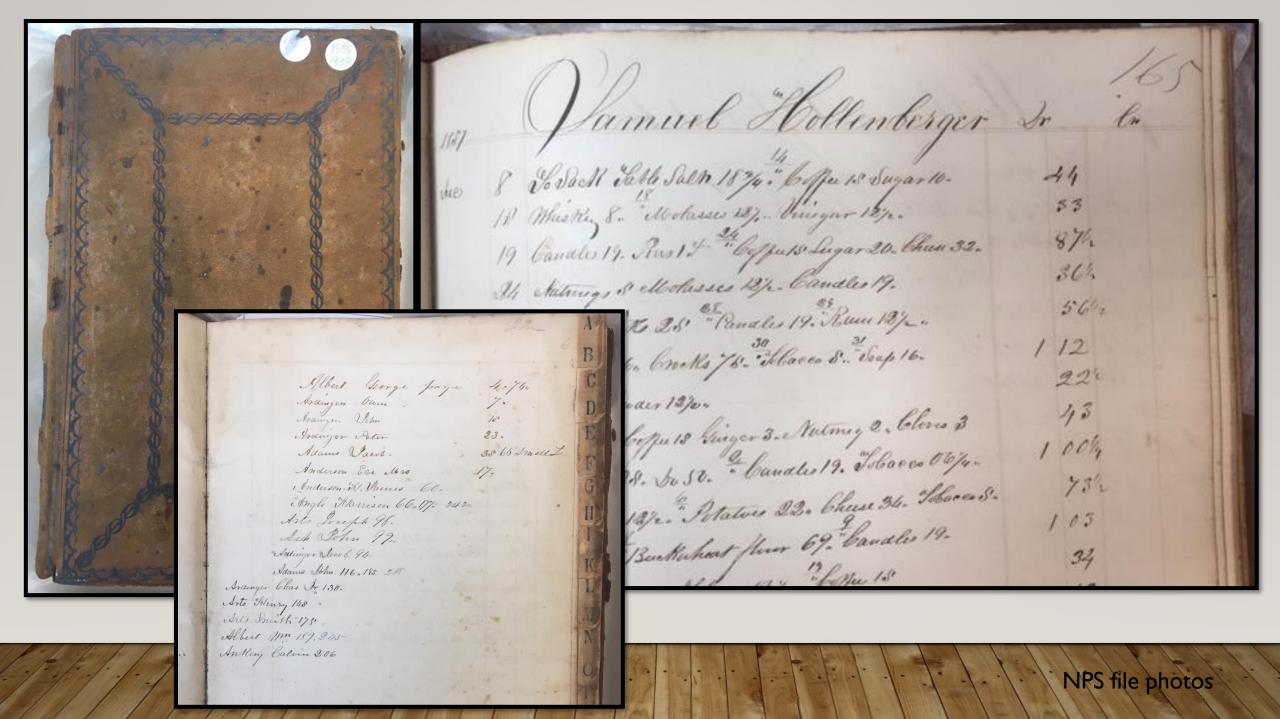

### MORE THAN WHISKEY AND FLOUR:

Shopping in an 1850s Canal Town

In the museum collection of the C&O Canal National Historical Park is a shop ledger from a Williamsport merchant.

It lists purchases made between 1856-1858, providing tantalizing glimpses into the everyday lives of its customers.

What's the one huge piece of information we don't have?
The name of the shop.

What's the one huge piece of information we don't have?

The name of the shop.

So this is not just a story of shopping, it's also a mystery story!