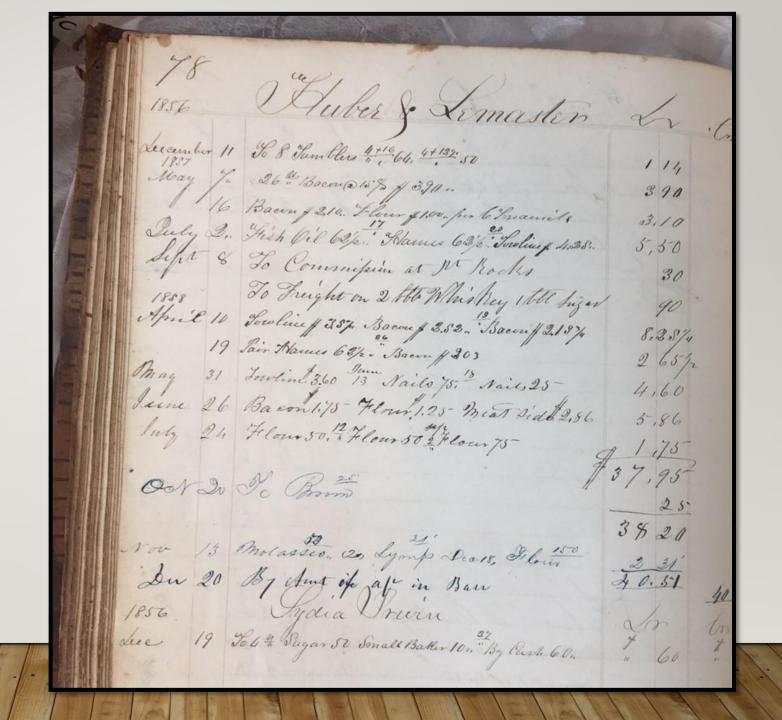

's the one huge piece of information we don't have?

What's the one huge piece of information we don't have?
The name of the shop.

What's the one huge piece of information we don't have?

The name of the shop.

So this is not just a story of shopping, it's also a mystery story!

#### **1860 CENSUS: MERCHANTS**

#### With thanks to Ancestry.com

- Grocery:
  - William Stuckel
- Dry goods:
  - Alfred Snibley
  - Joseph Zeller
  - John R Wilson
  - William H Wilson

- Merchant:
  - E G W Stake
  - Adam Shoop (Lumber)
  - Jeremiah Patterson
  - Samuel Lefever (Coal)
  - James Lemaster (Fanarding)
  - William B Kennedy
  - James E Hawkins
  - Lewis O Downs
  - Charles Downs (also clerk)
  - Christ Downs
  - Saml Culbertson (Drug Serre)

#### FLOUR, FLOUR, FLOUR

Huber Lemaster

July 24, 1858



NPS file photo

#### WHAT ELSE WAS PURCHASED?

Edward G. M Herr

- Coffee
- Sugar
- Tobacco
- Matches
- Whiskey
- Blacking
- Whiskey
- Cheese
- Flour
- Mustard
- Molasses
- Syrup
- Broom



NPS file photo

#### WHAT ELSE WAS PURCHASED?

John McKinney

- Tobacco
- Whisky
- Whisky
- Whisky
- Bottle
- Whisky
- Whisky
- Candle
- Onions
- Coffee
- Whisky
- Whiskey

**BUT ALSO -**

|                                                                                                            |                             | 0