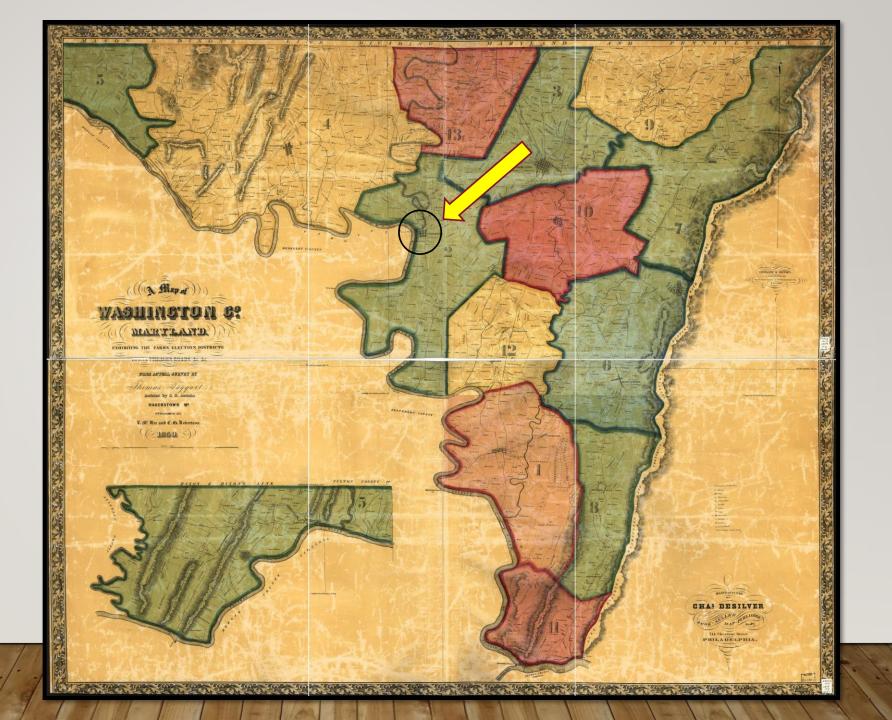

# EASTERN WASHINGTON COUNTY, MD

Showing Williamsport in 1859

Washington County District 2 Thomas Taggert, A Map of Washington County, 1859

Library of Congress. MSA SC 1213-1-471