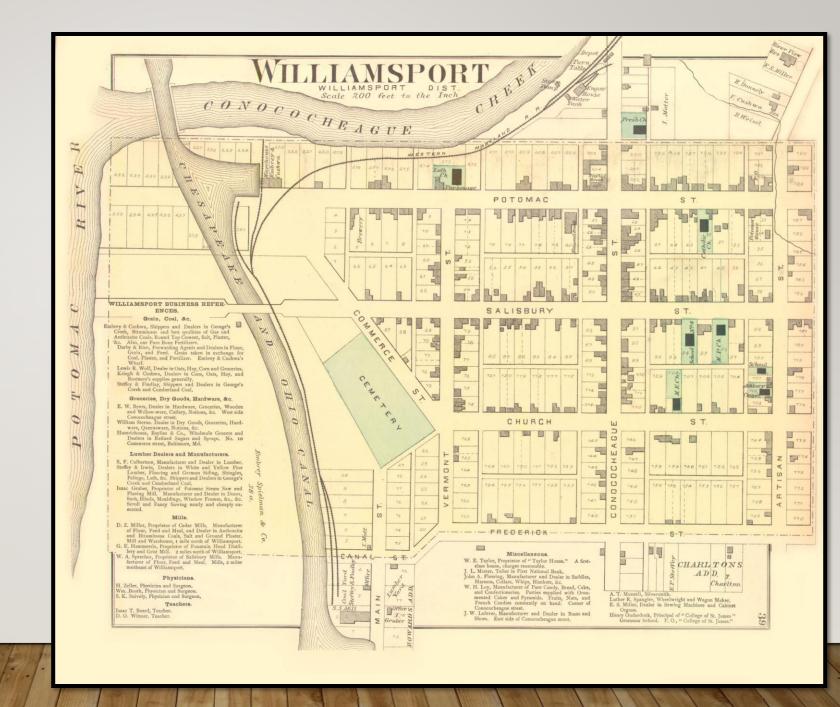

## WILLIAMSPORT, MD DETAIL

In 1877

An Illustrated Atlas of Washington County, Maryland.

Compiled, Drawn and published from Actual Surveys by Lake, Griffing & Stevenson.

What's the one huge piece of information we don't have?