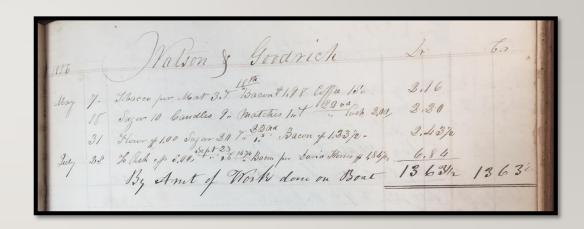

### MORE THAN WHISKEY AND FLOUR:

Shopping in an 1850s Canal Town

In the museum collection of the C&O Canal National Historical Park is a shop ledger from a Williamsport merchant.

It lists purchases made between 1856-1858, providing tantalizing glimpses into the everyday lives of its customers.