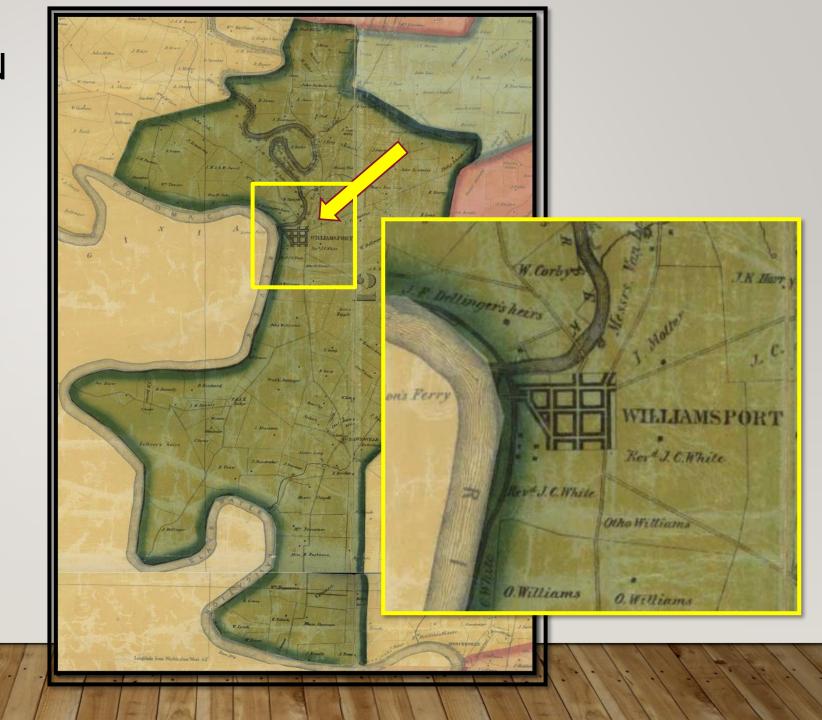

# WASHINGTON COUNTY, MD

Showing Williamsport in 1859

Thomas Taggert, A Map of Washington County, 1859

Library of Congress. MSA SC 1213-1-471

# EASTERN WASHINGTON COUNTY, MD

Showing Williamsport in 1859

Washington County District 2 Thomas Taggert, A Map of Washington County, 1859

Library of Congress. MSA SC 1213-1-471

## WILLIAMSPORT, MD DETAIL

In 1877

An Illustrated Atlas of Washington County, Maryland.

Compiled, Drawn and published from Actual Surveys by Lake, Griffing & Stevenson.

What's the one huge piece of information we don't have?