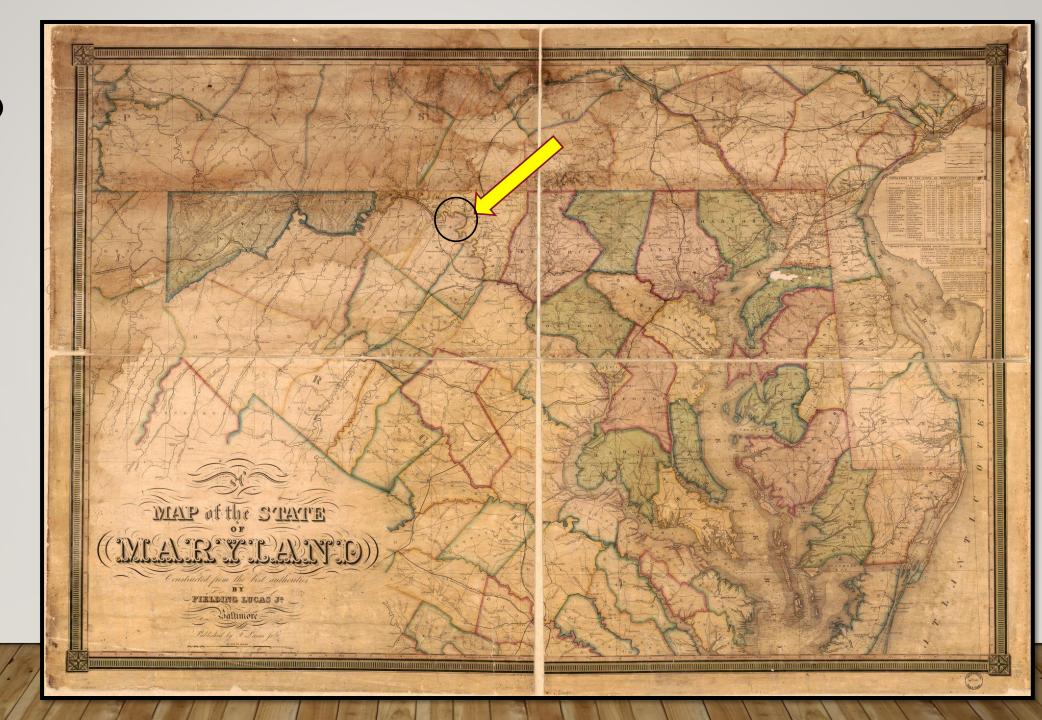

### MORE THAN WHISKEY AND FLOUR:

Shopping in an 1850s Canal Town

With thanks to Karen Gray, Ph.D., and Mr. William Bauman.

### MORE THAN WHISKEY AND FLOUR:

Shopping in an 1850s Canal Town

In the museum collection of the C&O Canal National Historical Park is a shop ledger from a Williamsport merchant.

It lists purchases made between 1856-1858, providing tantalizing glimpses into the everyday lives of its customers.



### WILLIAMSPORT, MD, USA



# STATE OF MARYLAND

In 1852

Martenet's map of Maryland

Library of Congress



# WASHINGTON COUNTY, MD

Showing Williamsport in 1859

Thomas Taggert, A Map of Washington County, 1859

Library of Congress. MSA SC 1213-1-471



# EASTERN WASHINGTON COUNTY, MD

Showing Williamsport in 1859

Washington County District 2 Thomas Taggert, A Map of Washington County, 1859

Library of Congress. MSA SC 1213-1-471



## WILLIAMSPORT, MD DETAIL

In 1877

An Illustrated Atlas of Washington County, Maryland.

Compiled, Drawn and published from Actual Surveys by Lake, Griffing & Stevenson.





What's the one huge piece of information we don't have?

What's the one huge piece of information we don't have?
The name of the shop.

What's the one huge piece of information we don't have?

The name of the shop.

So this is not just a story of shopping, it's also a mystery story!

####