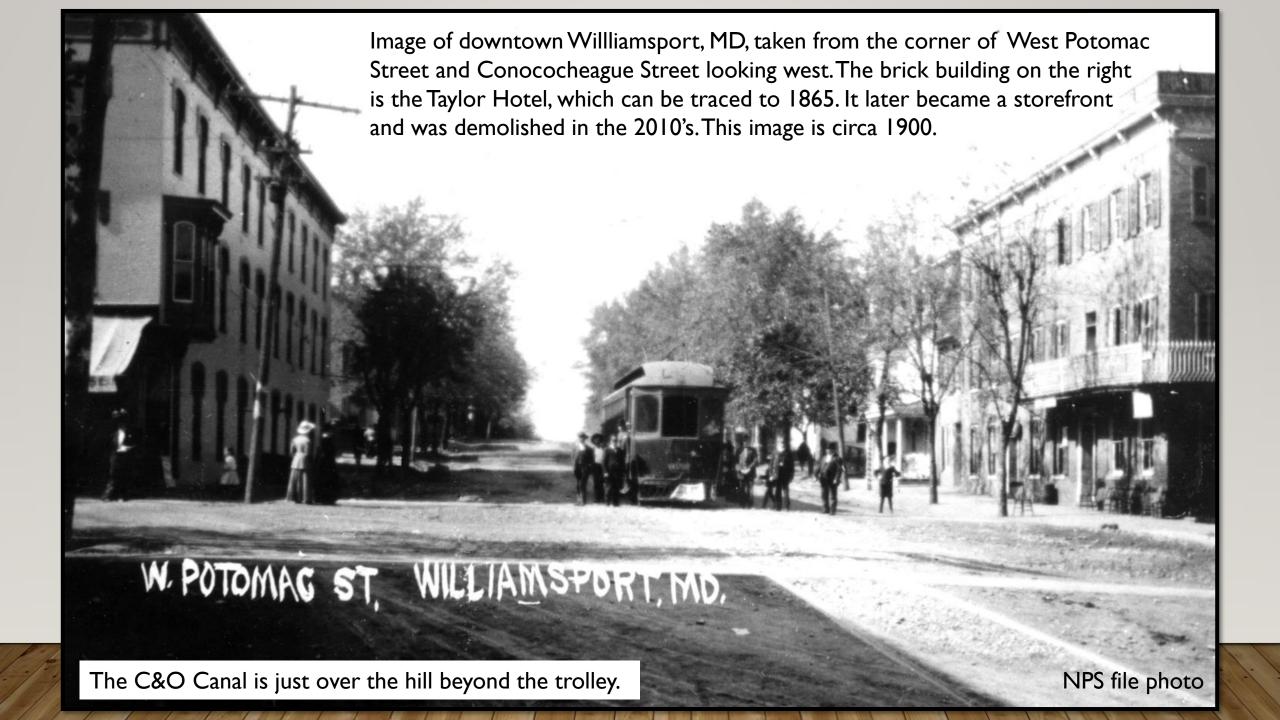

### MORE THAN WHISKEY AND FLOUR:

Shopping in an 1850s Canal Town

With thanks to Karen Gray, Ph.D., and Mr. William Bauman.

### MORE THAN WHISKEY AND FLOUR:

Shopping in an 1850s Canal Town

In the museum collection of the C&O Canal National Historical Park is a shop ledger from a Williamsport merchant.

It lists purchases made between 1856-1858, providing tantalizing glimpses into the everyday lives of its customers.



### WILLIAMSPORT, MD, USA



# STATE OF MARYLAND

In 1852

Martenet's map of Maryland

Library of Congress



# WASHINGTON COUNTY, MD

Showing Williamsport in 1859

Thomas Taggert, A Map of Washington County, 1859

Library of Congress. MSA SC 1213-1-471



# EASTERN WASHINGTON COUNTY, MD

Showing Williamsport in 1859

Washington County District 2 Thomas Taggert, A Map of Washington County, 1859

Library of Congress. MSA SC 1213-1-471



## WILLIAMSPORT, MD DETAIL

In 1877

An Illustrated Atlas of Washington County, Maryland.

Compiled, Drawn and published from Actual Surveys by Lake, Griffing & Stevenson.





What's the one huge piece of information we don't have?

What's the one huge piece of information we don't have?
The name of the shop.

What's the one huge piece of information we